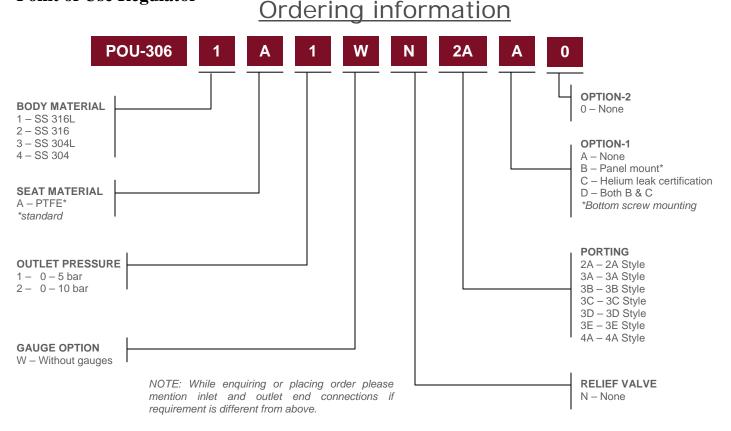

# OPTIONS

- Panel mount kit
- Helium leak certification

# FEATURES & SPECIFICATIONS

- Stainless Steel Diaphragm
- Standard 10 µm stainless steel filter at inlet of main valve assembly
- 1.6 µm internal surface finish as standard
- Cleaned for Oxygen service.
- Bubble tight shut-off

•

- Inlet pressure: 40 bar (580 psi)
  - Outlet range: 0 to 10 bar (150 psi)
- Flow Coefficient: Cv 0.05
- Design Pressure: 1.5 times working pr.
- All connections: 1/8" NPT (F)
- Seat: PTFE
- Max. Operating Temperature: PTFE - 66° C
- Inlet end connection: 1/8" NPT (F)
- Outlet end connection: 1/8" NPT (F)